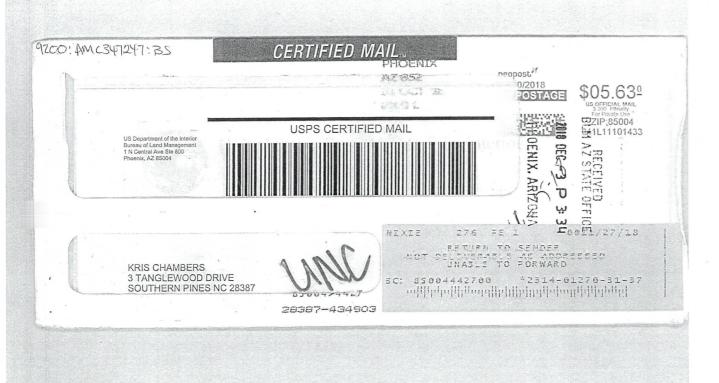

This statement is provided at the expressed request of ReAnn Meyers of the Bureau of Land Management in regards to her letter dated 9/30/2019, Return Receipt Requested 9214 8901 9403 831 0310 29.

Dated this <u>Mor 18 - 2019</u> day of \_\_\_\_\_, 2019 OWNER <u>Charlen Andrews</u>

STATE OF ARIZONA, COUNTY OF MARICOPA ss:

The foregoing instrument was acknowledged before me

The 13T day of Nov\_, 2019

My Commission Expires: 12-17-2019

Notary Public

Amc 347247