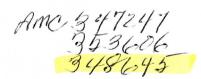

|            |                    |   |      | ( uthough |     |
|------------|--------------------|---|------|-----------|-----|
| CLAIM NAME | BLM AMC SERIAL NO. | s | 1    | 2         |     |
| LMC #1     | 347247             |   | No.  | -         |     |
| LMC #2     | 347248             |   | ×    | Q         | NR  |
| LMC #3     | 348645             |   | 2    | N         | 33  |
| LMC #4     | 348646             |   | 23   |           |     |
| LMC #5     | 353606             |   | r i  | υ         | 27  |
|            |                    |   | 12:3 |           | 100 |