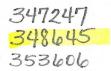

|            |                    |   |      | ( uthough |     |
|------------|--------------------|---|------|-----------|-----|
| CLAIM NAME | BLM AMC SERIAL NO. | s | 1    | 2         |     |
| LMC #1     | 347247             |   | No.  | -         |     |
| LMC #2     | 347248             |   | ×    | Q         | NR  |
| LMC #3     | 348645             |   | 2    | N         | 33  |
| LMC #4     | 348646             |   | 23   |           |     |
| LMC #5     | 353606             |   | r i  | υ         | 27  |
|            |                    |   | 12:3 |           | 100 |