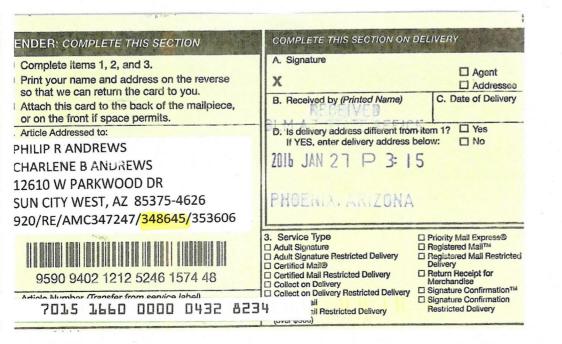

|            |                    |   |      | ( uthough |     |
|------------|--------------------|---|------|-----------|-----|
| CLAIM NAME | BLM AMC SERIAL NO. | s | 1    | 2         |     |
| LMC #1     | 347247             |   | No.  | -         |     |
| LMC #2     | 347248             |   | ×    | Q         | NR  |
| LMC #3     | 348645             |   | 2    | N         | 33  |
| LMC #4     | 348646             |   | 23   |           |     |
| LMC #5     | 353606             |   | r i  | υ         | 27  |
|            |                    |   | 12:3 |           | 100 |

That Charlene Andrews, whose address is 12610 W. Parkwood Drive, AZ is a claim sowner of the above-described claims:

That Philip Andrews, husband and fellow claim owner of the above described claims hereby informs the Bureau of Land Management that he has died and has relinquished all interests of said claims to his wife, Charlene Andrews.

This statement is provided at the expressed request of ReAnn Meyers of the Bureau of Land Management in regards to her letter dated 9/30/2019, Return Receipt Requested 9214 8901 9403 831 0310 29.

Dated this <u>Mor 18 - 2019</u> day of \_\_\_\_\_, 2019 OWNER <u>Charlen Andrews</u>