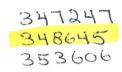

|            |                    |   |      | ( uthough |     |
|------------|--------------------|---|------|-----------|-----|
| CLAIM NAME | BLM AMC SERIAL NO. | s | 1    | 2         |     |
| LMC #1     | 347247             |   | No.  | -         |     |
| LMC #2     | 347248             |   | ×    | Q         | NR  |
| LMC #3     | 348645             |   | 2    | N         | 33  |
| LMC #4     | 348646             |   | 23   |           |     |
| LMC #5     | 353606             |   | r i  | υ         | 27  |
|            |                    |   | 12:3 |           | 100 |