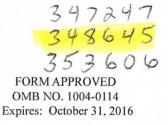

|            |                    |   |      | ( uthough |     |
|------------|--------------------|---|------|-----------|-----|
| CLAIM NAME | BLM AMC SERIAL NO. | s | 1    | 2         |     |
| LMC #1     | 347247             |   | No.  | -         |     |
| LMC #2     | 347248             |   | ×    | Q         | NR  |
| LMC #3     | 348645             |   | 2    | N         | 33  |
| LMC #4     | 348646             |   | 23   |           |     |
| LMC #5     | 353606             |   | r i  | υ         | 27  |
|            |                    |   | 12:3 |           | 100 |